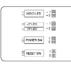

#### Front Panel I/O Connections

## BUTTONS AND ACTIVITY LIGHTS

These cables are connected to the motherboard for the power button ( power sw ), reset button, HDD LED, and power LED ( P+ / P- ).

#### **HD AUDIO**

This connector attaches to your sound card or motherboard and is used to provide the front panel mic input and headphone output.

#### **USB 3.0 CONNECTOR**

This cable connects to the USB 3.0 header on the motherboard to enable the front USB 3.0 ports.