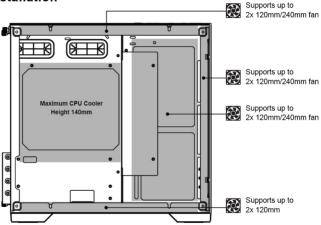

## **CPU Cooler / Fan Installation**

# **Specifications**

| Туре                      | Specification               |
|---------------------------|-----------------------------|
| Motherboard Support       | mATX, ITX                   |
| Dimensions                | 338(L) x 255(W) x 335(H) mm |
| 3.5" HDD Drive Bay        | 1                           |
| 2.5" SSD Drive Bay        | 3                           |
| Expansion Slots           | 4                           |
| Maximum GPU Length        | 320mm                       |
| Maximum CPU Cooler Height | 140mm                       |
| Maximum PSU Length        | 160mm                       |