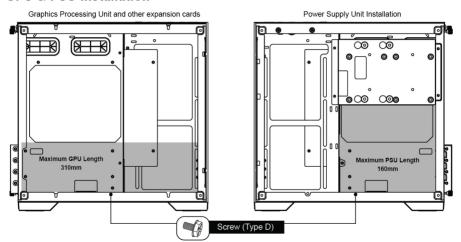

## **GPU & PSU Installation**

# **Specifications**

| Туре                      | Specification               |
|---------------------------|-----------------------------|
| Motherboard Support       | mATX, ITX                   |
| Dimensions                | 338(L) x 255(W) x 335(H) mm |
| 3.5" HDD Drive Bay        | 1                           |
| 2.5" SSD Drive Bay        | 3                           |
| Expansion Slots           | 4                           |
| Maximum GPU Length        | 320mm                       |
| Maximum CPU Cooler Height | 140mm                       |
| Maximum PSU Length        | 160mm                       |