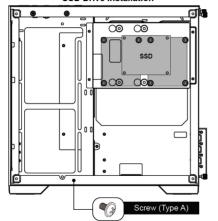

------------------------------------|
| A      | <b>©</b> | Motherboard & SSD screw         | 10  | Motherboard and 2.5 hard drive installation                            |
| В      |          | Motherboard standoff            | 3   | Motherboard installation                                               |
| С      |          | HDD mount screw                 | 4   | 3.5 hard drive installation                                            |
| D      |          | PSU & Rear expansion slot screw | 5   | Power supply installation<br>Mounting of GPU and other expansion cards |
| E a.   |          | Cable tie                       | 7   | Cable management                                                       |

## **Motherboard Installation**



## SSD / HDD Installation

SSD Drive Installation





## **GPU & PSU Installation**



## **CPU Cooler / Fan Installation**



# **Package Contents**

- 1 x TECWARE VXM Case
- 1 x Bag of Accessories

## Warranty

• 1 Year. Please contact your local distributor for support.

# TECWARE