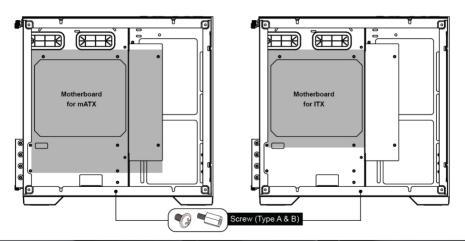

----------|-----|------------------------------------------------------------------------|
| A      | <b>©</b> | Motherboard & SSD screw         | 10  | Motherboard and 2.5 hard drive installation                            |
| В      |          | Motherboard standoff            | 3   | Motherboard installation                                               |
| С      |          | HDD mount screw                 | 4   | 3.5 hard drive installation                                            |
| D      |          | PSU & Rear expansion slot screw | 5   | Power supply installation<br>Mounting of GPU and other expansion cards |
| E a.   |          | Cable tie                       | 7   | Cable management                                                       |

## **Motherboard Installation**



## SSD / HDD Installation

SSD Drive Installation





## **GPU & PSU Installation**



## **CPU Cooler / Fan Installation**



# **Package Contents**

- 1 x TECWARE VXM Case
- 1 x Bag of Accessories

## Warranty

• 1 Year. Please contact your local distributor for support.

# TECWARE