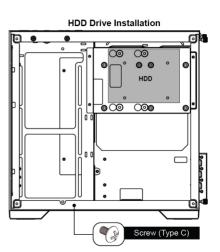

----------------------------------|
| A      | <b>©</b> | Motherboard & SSD screw         | 10  | Motherboard and 2.5 hard drive installation                            |
| В      |          | Motherboard standoff            | 3   | Motherboard installation                                               |
| С      |          | HDD mount screw                 | 4   | 3.5 hard drive installation                                            |
| D      |          | PSU & Rear expansion slot screw | 5   | Power supply installation<br>Mounting of GPU and other expansion cards |
| E a.   |          | Cable tie                       | 7   | Cable management                                                       |

## **Motherboard Installation**



## SSD / HDD Installation

SSD Drive Installation





## **GPU & PSU Installation**



## **CPU Cooler / Fan Installation**



# **Package Contents**

- 1 x TECWARE VXM Case
- 1 x Bag of Accessories

## Warranty

• 1 Year. Please contact your local distributor for support.

# TECWARE