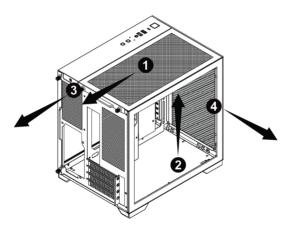

PU & PSU Installation        | p.07 |
| <b>\$</b>     | CPU Cooler / Fan Installation | p.08 |
| <b></b>       | Package Contents & Warranty   | p.09 |



# **Specifications**

| Туре                      | Specification               |
|---------------------------|-----------------------------|
| Motherboard Support       | mATX, ITX                   |
| Dimensions                | 338(L) x 255(W) x 335(H) mm |
| 3.5" HDD Drive Bay        | 1                           |
| 2.5" SSD Drive Bay        | 3                           |
| Expansion Slots           | 4                           |
| Maximum GPU Length        | 320mm                       |
| Maximum CPU Cooler Height | 140mm                       |
| Maximum PSU Length        | 160mm                       |

## **Panel Removal**



#### Front Panel I/O Connections



## BUTTONS AND ACTIVITY LIGHTS

These cables are connected to the motherboard for the power button ( power sw ), reset button, HDD LED, and power LED ( P+ / P- ).



#### **HD AUDIO**

This connector attaches to your sound card or motherboard and is used to provide the front panel mic input and headphone output.



#### **USB 3.0 CONNECTOR**

This cable connects to the USB 3.0 header on the motherboard to enable the front USB 3.0 ports.

# **Component List**

| VISUAL |          | ITEM                            | QTY | APPLICATION                                                            |
|--------|----------|---------------------------------|-----|------------------------------------------------------------------------|
| A      | <b>©</b> | Mother