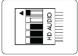

#### **HD AUDIO**

This connector attaches to your sound card or motherboard and is used to provide the front panel mic input and headphone output.