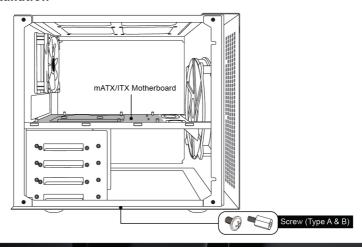

| Motherboard & SSD screw         | 20  | Motherboard and 2.5 hard drive installation                            |
| В |          | Motherboard standoff            | 3   | Motherboard installation                                               |
| С |          | HDD mount screw                 | 16  | 3.5 hard drive installation                                            |
| D |          | PSU & Rear expansion slot screw | 8   | Power supply installation<br>Mounting of GPU and other expansion cards |
| E |          | Cable tie                       | 4   | Cable management                                                       |
| F | 91455    | Mini Buzzer                     | 1   | Pc Computer Motherboard Case<br>Internal Speaker Connector             |

## **Motherboard Installation**



## SSD / HDD Installation



### **GPU & PSU Installation**

Graphics Processing Unit and other expansion cards



Power Supply Unit Installation



# CPU Cooler / Fan Installation Supports 2x 120mm/140mm fan (optional) Supports 1x 120mm Fan (included) Up to 170mm **CPU Cooler** Height Supports 1x 200mm Fan (included)

# **Package Contents**

- 1 x TECWARE QUAD Case
- · 1 x Bag of Screws

## Warranty

• 1 Year. Please contact your local distributor for support.



www.tecware.co