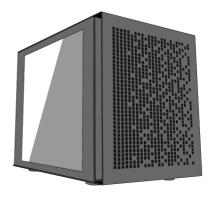

# **Specifications**

| Туре                      | Specification               |
|---------------------------|-----------------------------|
| Motherboard Support       | mITX, mATX                  |
| Dimensions                | 370(L) x 280(W) x 315(H) mm |
| 3.5" HDD Drive Bay        | 4                           |
| 2.5" SSD Drive Bay        | 4                           |
| Expansion Slots           | 4                           |
| Maximum GPU Length        | 315mm                       |
| Maximum PSU Length        | 200mm                       |
| Maximum CPU Cooler Height | 170mm                       |