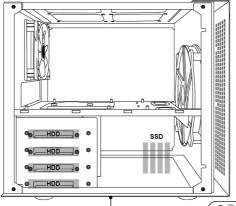

| 20  | Motherboard and 2.5 hard drive installation                            |
| В |          | Motherboard standoff            | 3   | Motherboard installation                                               |
| С |          | HDD mount screw                 | 16  | 3.5 hard drive installation                                            |
| D |          | PSU & Rear expansion slot screw | 8   | Power supply installation<br>Mounting of GPU and other expansion cards |
| E |          | Cable tie                       | 4   | Cable management                                                       |
| F | 91455    | Mini Buzzer                     | 1   | Pc Computer Motherboard Case<br>Internal Speaker Connector             |

## **Motherboard Installation**



## SSD / HDD Installation



### **GPU & PSU Installation**

Graphics Processing Unit and other expansion cards



Power Supply Unit Installation



# CPU Cooler / Fan Installation Supports 2x 120mm/140mm fan (optional) Supports 1x 120mm Fan (included) Up to 170mm **CPU Cooler** Height Supports 1x 200mm Fan (included)

# **Package Contents**

- 1 x TECWARE QUAD Case
- · 1 x Bag of Screws

## Warranty

• 1 Year. Please contact your local distributor for support.



www.tecware.co