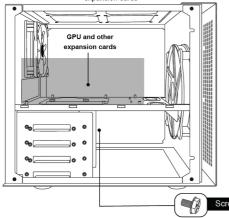

### **GPU & PSU Installation**

Graphics Processing Unit and other expansion cards

Power Supply Unit Installation