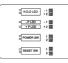

#### Front Panel I/O Connections

### **BUTTONS AND ACTIVITY LIGHTS**

These cables are connected to the motherboard for the power button ( power sw ), reset button, HDD LED, and power LED ( P+ / P- ).